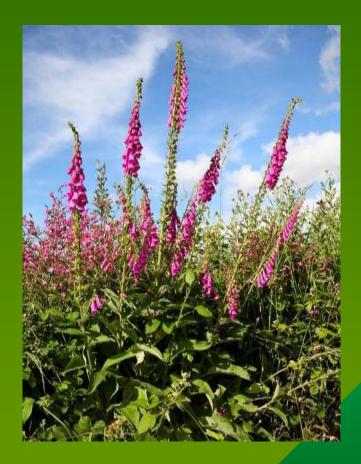

#### Do you know these herbs?

Atropa belladonna, commonly known as belladonna or deadly nightshade

Digitalis purpurea, commonly known as purple foxglove or lady's glove

#### What sort of drugs can be made out of these?

#### Is this therapy, based on herbs, effective?

Christian Friedrich
Samuel Hahanemann
1755 – 1843
Founder of homeopathy