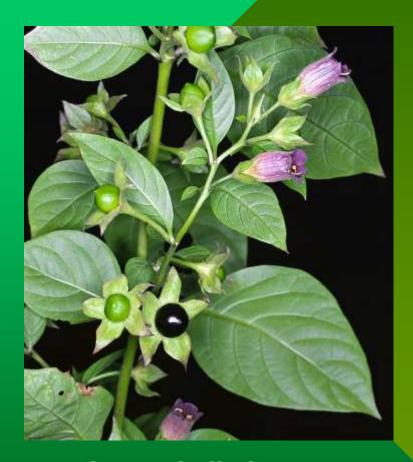

#### Do you know these herbs?

Atropa belladonna, commonly known as belladonna or deadly nightshade

Digitalis purpurea, commonly known as purple foxglove or lady's glove

#### What sort of drugs can be made out of these?

#### Is this therapy, based on herbs, effective?

Christian Friedrich
Samuel Hahanemann
1755 – 1843
Founder of homeopathy