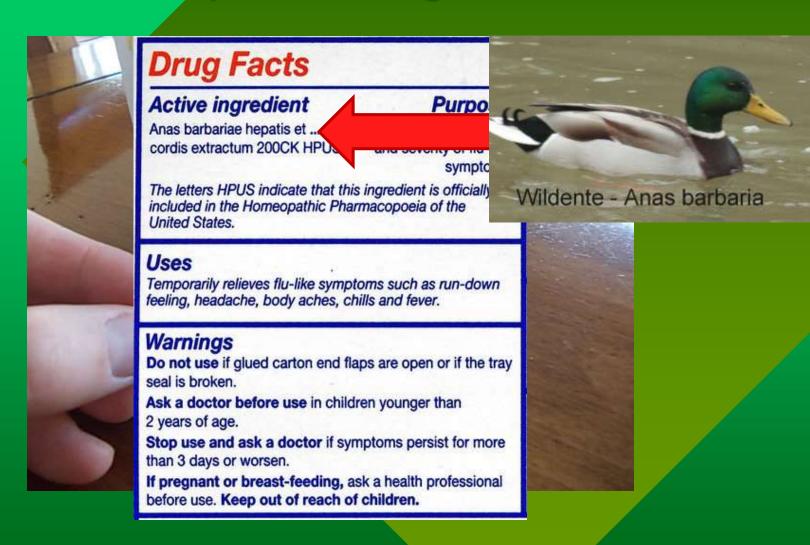

#### The sale of homeopathic drugs is falling ...

but the market for dietary supplements is growing instead