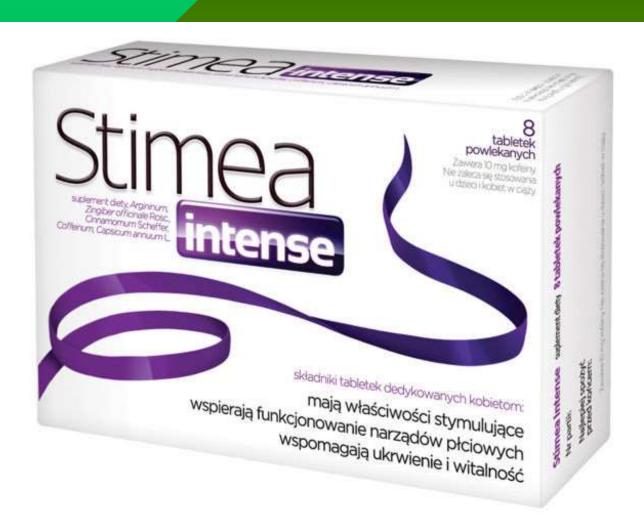

# Revolutionary solution for boosting feminine sexuality?

#### **Composition:**

- L-arginine
- Ginger
- Cinnamon
- Cayenne pepper
- Caffeine

#### Is this treatment effective?

#### How does this treatment work?