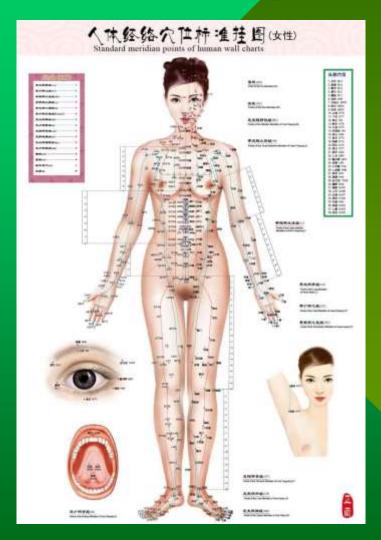

#### 人体经络穴位挂图 Meridians and Acu-points Chart 足少阳阳经 Bladder Meridia Gallbladder Meridian gres stin HE LED Gallbladder Meridian □米棚 L110 手少阳三焦经 耳 8 英次375 Sanijao Meridian 10 15 6 1072 II DIS NO. 12 現金 ST4 手太阳小肠经 13 大麻 47% Small Intestine Meridi to MA STO IS THE STE 手期明大肠经 Large Intestine Meridia THE MAN CORN. □ 長期 GDE ER AM GREE 24 Mills GREA ns 4-mig caus

Have you ever seen the meridians?