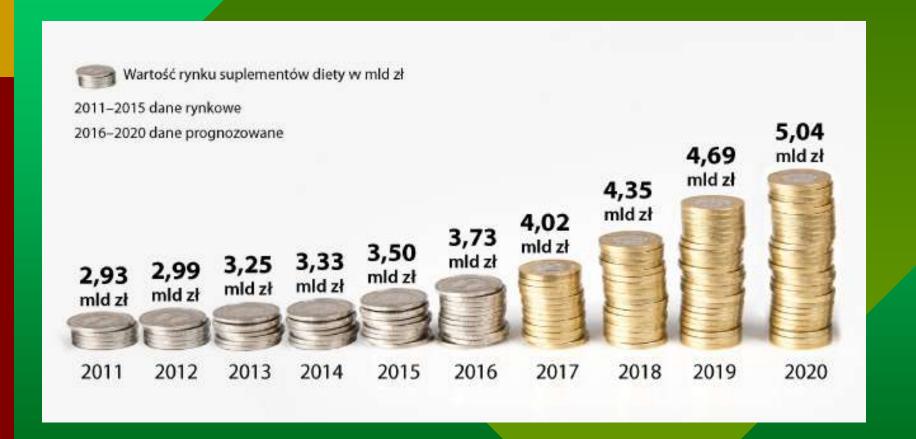

#### The sale of homeopathic drugs is falling ...

but the market for dietary supplements is growing instead